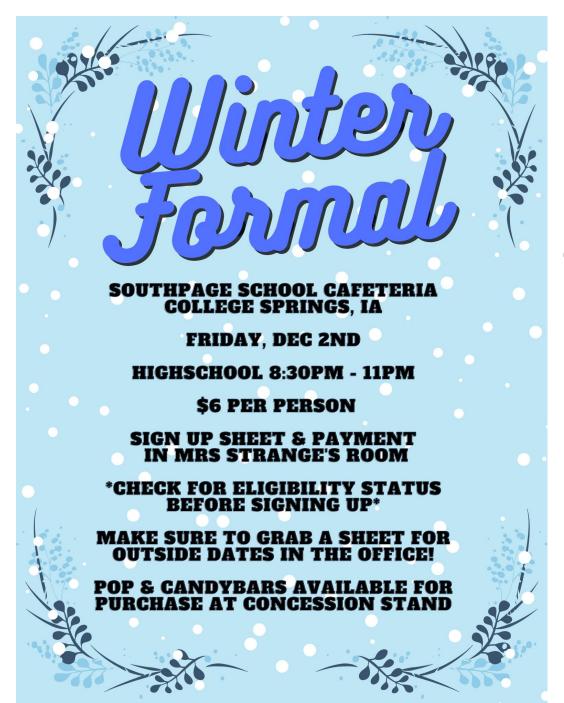

#### Friday, December 2

- 4:00 pm MS Boys Basketball @ Bedford HS
- 6:00 pm 7:30 pm JH Winter Dance
- 6:00 pm Girls Varsity Basketball @ Lenox HS
- 7:30 pm Boys Varsity Basketball @ Lenox HS
- 8:30 pm 11:00 pm HS Winter Formal Dance

**POP & CANDYBARS AVAILABLE FOR** 

If you are taking a date that does not attend South Page Schools - you will need a dance form. Dance forms can be picked up at the front office and must be returned no later than Wednesday, November 30th.